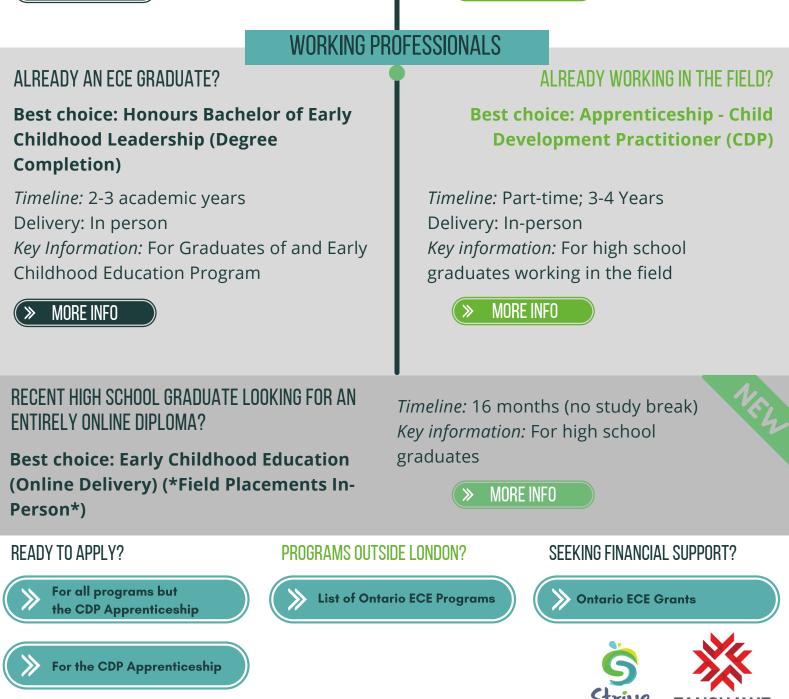

| HIGH SCHOOL GRADUATES                                                                                                                                                                                                                                                                                                        |                                                                                                                                                                                                                                                               |
|------------------------------------------------------------------------------------------------------------------------------------------------------------------------------------------------------------------------------------------------------------------------------------------------------------------------------|---------------------------------------------------------------------------------------------------------------------------------------------------------------------------------------------------------------------------------------------------------------|
| DO YOU WANT A DIPLOMA?                                                                                                                                                                                                                                                                                                       | DO YOU WANT A DEGREE?                                                                                                                                                                                                                                         |
| Best Choice: Full-Time Diploma<br>Program                                                                                                                                                                                                                                                                                    | Best Choice: Honours Bachelor of<br>Early Childhood Leadership                                                                                                                                                                                                |
| Timeline: 2 academic years (16 months of<br>study)<br>Delivery: In-person<br>MORE INFO                                                                                                                                                                                                                                       | Timeline: 4 academic years (32 months of<br>study with internship)<br>Delivery: In-person<br>MORE INFO<br>EGE GRADUATES                                                                                                                                       |
| PREFER IN-PERSON?                                                                                                                                                                                                                                                                                                            | PREFER ONLINE?                                                                                                                                                                                                                                                |
| Best choice: Fast Track Advance<br>Standing Program                                                                                                                                                                                                                                                                          | Best choice: Fast Track Advance<br>Standing Program                                                                                                                                                                                                           |
| <ul> <li><i>Timeline:</i> 10 months full-time</li> <li>Delivery: In person</li> <li><i>Key Information:</i> For</li> <li>Ontario College Diploma in Community</li> <li>Studies Graduates;</li> <li>University Degree in Social Sciences</li> <li>Graduates; or</li> <li>A combination of relevant education &amp;</li> </ul> | <i>Timeline:</i> 12 months full-time<br>Delivery: Online<br><i>Key information:</i> For<br>- Ontario College Diploma in Community<br>Studies Graduates;<br>- University Degree in Social Sciences<br>Graduates; or<br>- A combination of relevant education & |
| <ul> <li>Ontario College Diploma in Community</li> <li>Studies Graduates;</li> <li>University Degree in Social Sciences</li> <li>Graduates; or</li> </ul>                                                                                                                                                                    | <ul> <li>Ontario College Diploma in Community</li> <li>Studies Graduates;</li> <li>University Degree in Social Sciences</li> <li>Graduates; or</li> </ul>                                                                                                     |

the College to be equivalent to the above

## ➢ MORE INFO

the College to be equivalent to the above

> MORE INFO